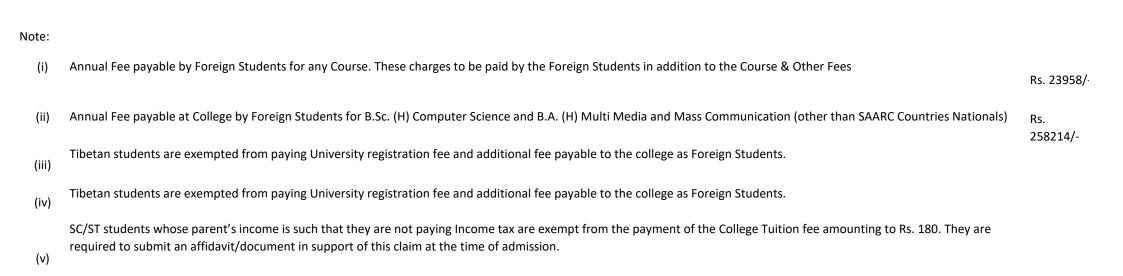

Refund of Security / Caution Money must be claimed before the end of the financial year (31<sup>st</sup> March) in which the student leaves the College, failing which the same shall be (vi) forfeited.

The College reserves the right to change the fee without any prior notice. (vii)

\* A student who does not fulfill the minimum attendance requirement per semester, will be considered to have wasted the precious resources of the College and will forfeit all refundable deposits made to the College and will pay under that head in the successive semester at the time of admission to that semester.